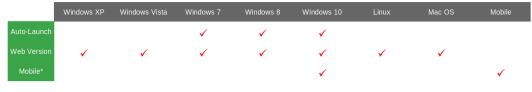

## Connecting to the E-Catalog Auto Launcher

Wholesale Building Materials

Users seeking to use the E-Catalog Auto Launcher can download and install the Auto Launcher from the following link:

http://millworkdevelopment.com/wholesalebldg/setuprdp.exe

Auto Launcher will work for any computer with Windows 8 (or later).

## **E-Catalog Quick Access**

Some users may not be able to download or install either of the desktop launching applications. The computer in use may have restrictions on downloads, installations or the use of Remote Desktop Programs (RDP). In this case, the E-Catalog can be launched directly from their browser using E-Catalog Quick Access. E-Catalog Quick Access can be launched from the following URL:

## http://web.ecatalogonline.net/wholesalebldg

The Quick Access program has limitations when compared to the other versions. Because connection occurs via a web page and not through the Remote Desktop protocol, users will not have access to their hard drives or printers. When printing, a PDF file is downloaded to the computer and the user must then open and print or email the downloaded PDF. The Quick Access version is not recommended for mobile devices as the on-board keyboard support is currently under development.

## Appendix E-Catalog Version Comparison

Notes:

\* Mobile requires the use of Microsoft's Remote Desktop App